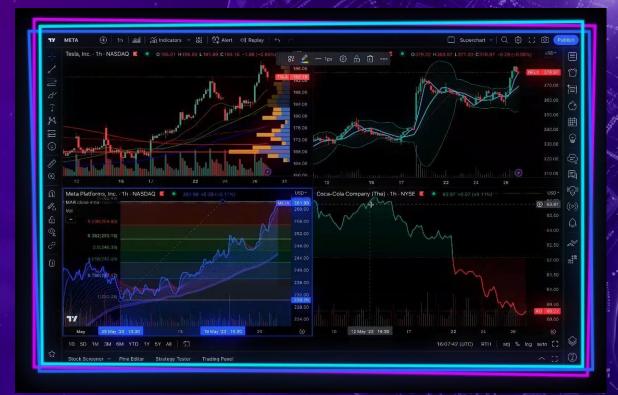

## **Charts That Move Markets**

Whether you'd like to simply look up the latest stock price, or analyze price

patterns with lengthy scripts — we got you covered.