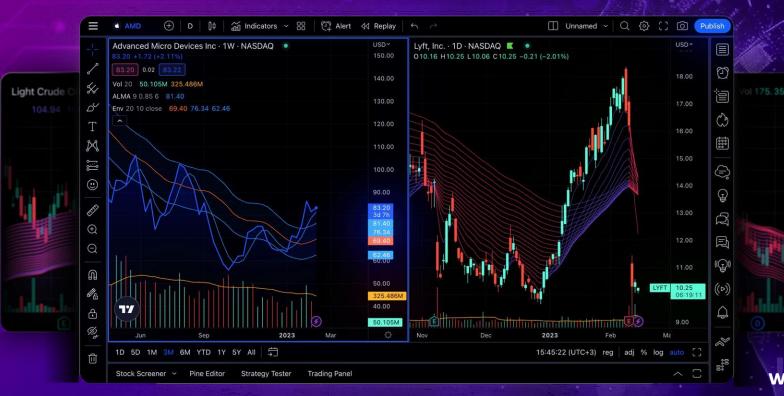

## **Charts That Move Markets**

Whether you'd like to simply look up the latest stock price, or analyze price

patterns with lengthy scripts — we got you covered.